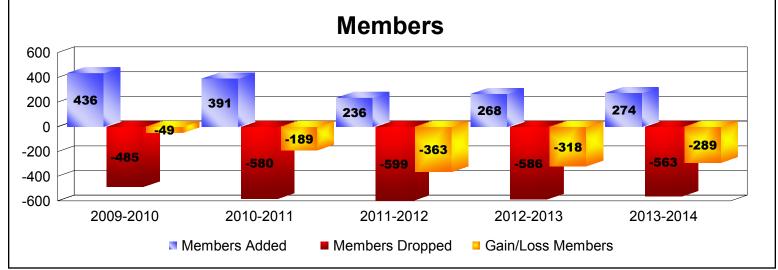

District 108 YB As of June 2014 Cumulative

| Year      | New<br>Clubs | Dropped<br>Clubs | Gain/<br>Loss<br>Clubs | New<br>Members | Charter<br>Members | Reinstate<br>Members | Transfer<br>Members | Total<br>Member<br>Added | Total<br>Members<br>Dropped | Gain/<br>Loss<br>Members |
|-----------|--------------|------------------|------------------------|----------------|--------------------|----------------------|---------------------|--------------------------|-----------------------------|--------------------------|
| 2009-2010 | 3            | 0                | 3                      | 304            | 90                 | 22                   | 20                  | 436                      | -485                        | -49                      |
| 2010-2011 | 2            | -1               | 1                      | 298            | 60                 | 7                    | 26                  | 391                      | -580                        | -189                     |
| 2011-2012 | 0            | -2               | -2                     | 209            | 0                  | 12                   | 15                  | 236                      | -599                        | -363                     |
| 2012-2013 | 0            | -1               | -1                     | 231            | 0                  | 13                   | 24                  | 268                      | -586                        | -318                     |
| 2013-2014 | 1            | -5               | -4                     | 206            | 45                 | 13                   | 10                  | 274                      | -563                        | -289                     |
| Average   | 1            | -2               | -1                     | 250            | 39                 | 13                   | 19                  | 321                      | -563                        | -242                     |