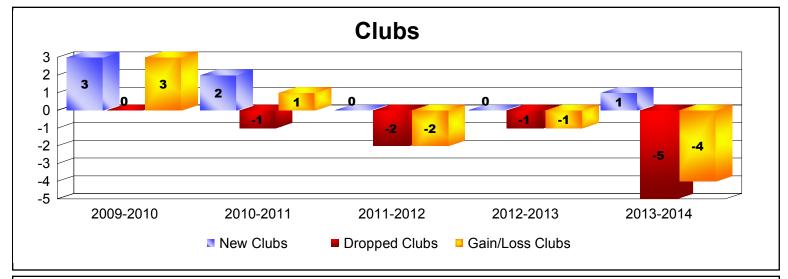

District 108 YB As of June 2014 Cumulative

| Year      | New<br>Clubs | Dropped<br>Clubs | Gain/<br>Loss<br>Clubs | New<br>Members | Charter<br>Members | Reinstate<br>Members | Transfer<br>Members | Total<br>Member<br>Added | Total<br>Members<br>Dropped | Gain/<br>Loss<br>Members |
|-----------|--------------|------------------|------------------------|----------------|--------------------|----------------------|---------------------|--------------------------|-----------------------------|--------------------------|
| 2009-2010 | 3            | 0                | 3                      | 304            | 90                 | 22                   | 20                  | 436                      | -485                        | -49                      |
| 2010-2011 | 2            | -1               | 1                      | 298            | 60                 | 7                    | 26                  | 391                      | -580                        | -189                     |
| 2011-2012 | 0            | -2               | -2                     | 209            | 0                  | 12                   | 15                  | 236                      | -599                        | -363                     |
| 2012-2013 | 0            | -1               | -1                     | 231            | 0                  | 13                   | 24                  | 268                      | -586                        | -318                     |
| 2013-2014 | 1            | -5               | -4                     | 206            | 45                 | 13                   | 10                  | 274                      | -563                        | -289                     |
| Average   | 1            | -2               | -1                     | 250            | 39                 | 13                   | 19                  | 321                      | -563                        | -242                     |